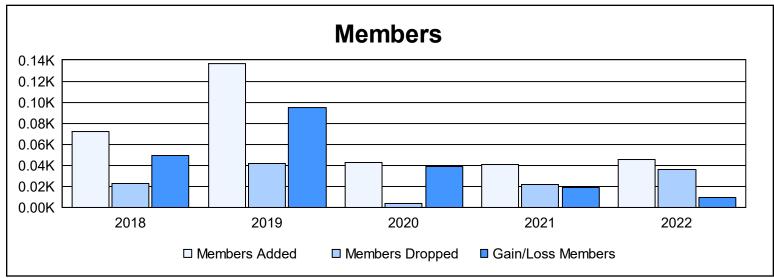

District 134 As of June 2022 Cumulative

| Year      | New<br>Clubs | Dropped<br>Clubs | Gain/<br>Loss<br>Clubs | New<br>Members | Charter<br>Members | Reinstate<br>Members | Transfer<br>Members | Total<br>Member<br>Added | Total<br>Members<br>Dropped | Gain/<br>Loss<br>Members |
|-----------|--------------|------------------|------------------------|----------------|--------------------|----------------------|---------------------|--------------------------|-----------------------------|--------------------------|
| 2017-2018 | 1            | 0                | 1                      | 48             | 24                 | 0                    | 0                   | 72                       | 23                          | 49                       |
| 2018-2019 | 4            | 0                | 4                      | 45             | 91                 | 1                    | 0                   | 137                      | 42                          | 95                       |
| 2019-2020 | 2            | 0                | 2                      | 1              | 42                 | 0                    | 0                   | 43                       | 4                           | 39                       |
| 2020-2021 | 2            | 0                | 2                      | 0              | 41                 | 0                    | 0                   | 41                       | 22                          | 19                       |
| 2021-2022 | 2            | 0                | 2                      | 2              | 43                 | 0                    | 0                   | 45                       | 36                          | 9                        |
| Average   | 2            | 0                | 2                      | 19             | 48                 | 0                    | 0                   | 68                       | 25                          | 42                       |