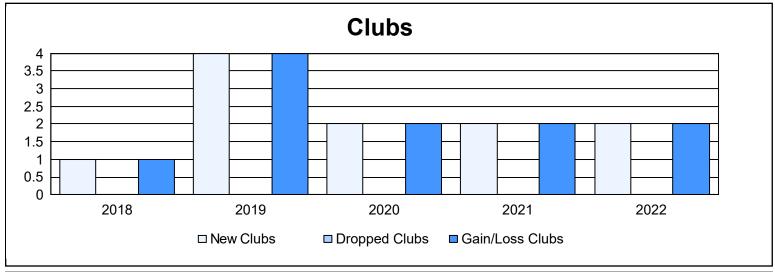

District 134 As of June 2022 Cumulative

| Year      | New<br>Clubs | Dropped<br>Clubs | Gain/<br>Loss<br>Clubs | New<br>Members | Charter<br>Members | Reinstate<br>Members | Transfer<br>Members | Total<br>Member<br>Added | Total<br>Members<br>Dropped | Gain/<br>Loss<br>Members |
|-----------|--------------|------------------|------------------------|----------------|--------------------|----------------------|---------------------|--------------------------|-----------------------------|--------------------------|
| 2017-2018 | 1            | 0                | 1                      | 48             | 24                 | 0                    | 0                   | 72                       | 23                          | 49                       |
| 2018-2019 | 4            | 0                | 4                      | 45             | 91                 | 1                    | 0                   | 137                      | 42                          | 95                       |
| 2019-2020 | 2            | 0                | 2                      | 1              | 42                 | 0                    | 0                   | 43                       | 4                           | 39                       |
| 2020-2021 | 2            | 0                | 2                      | 0              | 41                 | 0                    | 0                   | 41                       | 22                          | 19                       |
| 2021-2022 | 2            | 0                | 2                      | 2              | 43                 | 0                    | 0                   | 45                       | 36                          | 9                        |
| Average   | 2            | 0                | 2                      | 19             | 48                 | 0                    | 0                   | 68                       | 25                          | 42                       |